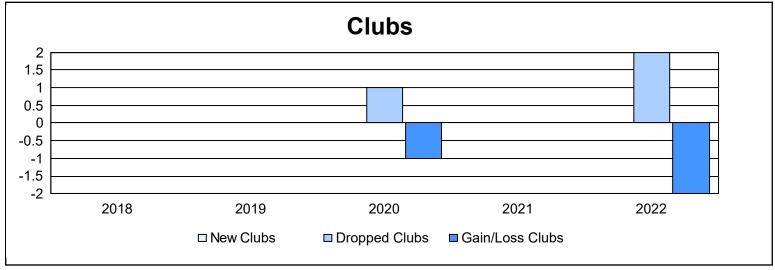

District 107 O As of June 2022 Cumulative

| Year      | New<br>Clubs | Dropped<br>Clubs | Gain/<br>Loss<br>Clubs | New<br>Members | Charter<br>Members | Reinstate<br>Members | Transfer<br>Members | Total<br>Member<br>Added | Total<br>Members<br>Dropped | Gain/<br>Loss<br>Members |
|-----------|--------------|------------------|------------------------|----------------|--------------------|----------------------|---------------------|--------------------------|-----------------------------|--------------------------|
| 2017-2018 | 0            | 0                | 0                      | 52             | 0                  | 1                    | 0                   | 53                       | 90                          | -37                      |
| 2018-2019 | 0            | 0                | 0                      | 54             | 0                  | 0                    | 4                   | 58                       | 93                          | -35                      |
| 2019-2020 | 0            | 1                | -1                     | 33             | 0                  | 0                    | 0                   | 33                       | 102                         | -69                      |
| 2020-2021 | 0            | 0                | 0                      | 23             | 0                  | 1                    | 3                   | 27                       | 71                          | -44                      |
| 2021-2022 | 0            | 2                | -2                     | 38             | 0                  | 1                    | 2                   | 41                       | 100                         | -59                      |
| Average   | 0            | 1                | -1                     | 40             | 0                  | 1                    | 2                   | 42                       | 91                          | -49                      |